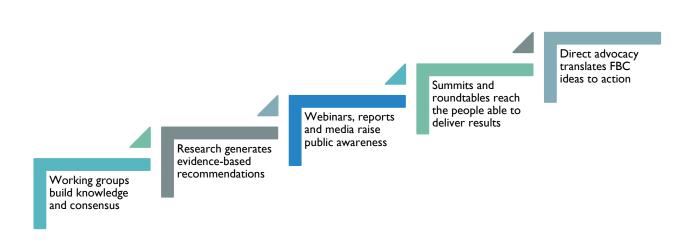

## **FBC WORKING GROUPS**

- 1. End-to-End Passenger Experience Working Group
- 2. Supply Chain Task Force
- 3. Digital Border Task Force

Our working group participants come from government, private sector, and industry/academic organizations in the United States and Canada. Member priorities shape our annual workplans. These are operationalized through bi-monthly meetings. Issue specific sub-groups tackle urgent or highly specialized needs.